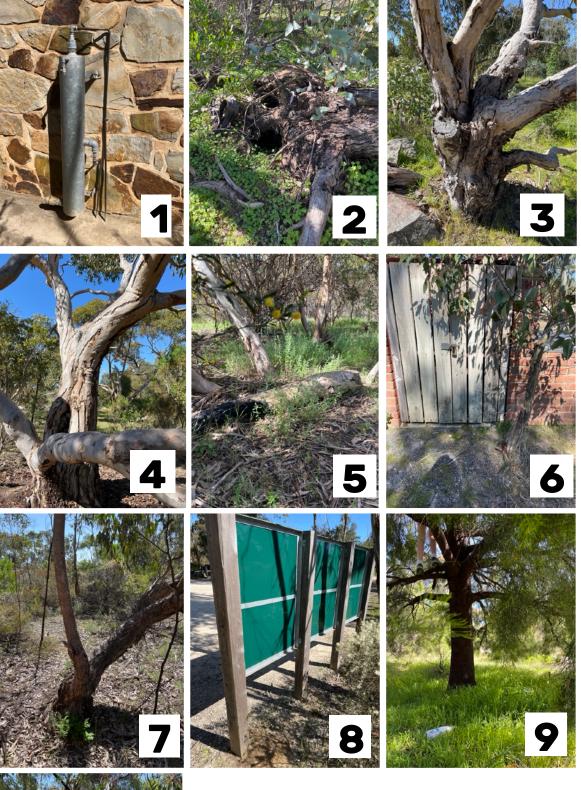

#### How to find the jars

- Click the link which will take you to where the jar is hidden on Google Maps (or copy and paste the coordinates into Google Maps)
- If you go to <u>www.trinitynortheast.church/events/church-camp</u> you will find the coordinates on this page. Click the link for each one & it will take you to Google Maps.
- Click directions and "walk"
- Line up your blue dot with the red dropped pin.
- Once you're very close look around for the jar
- (If you're really stuck you can look at the photo on page 4).