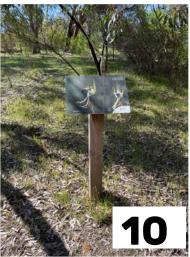

#### How to find the jars

- Click the link which will take you to where the jar is hidden on Google Maps (or copy and paste the coordinates into Google Maps)
- If you go to <u>www.trinitynortheast.church/events/church-camp</u> you will find the coordinates on this page. Click the link for each one & it will take you to Google Maps.
- Click directions and "walk"
- Line up your blue dot with the red dropped pin.
- Once you're very close look around for the jar
- (If you're really stuck you can look at the photo on page 4).