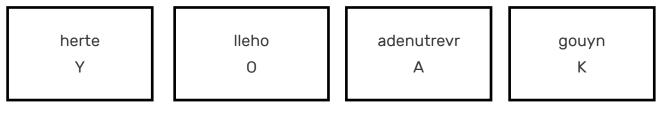

- Above is an example. The word in the first box is "there", then it is "hello", then "adventurer" and then "young". The sentence says "Hello there young adventurer"
- The second line also forms a secret clue. It unscrambles to "OKAY"
- Some of the jars have lollies in them.
- Your aim is to do as many of the following as you can:
  - 1. Find all of the jars.
  - 2. Unscramble each word
  - 3. Form them into a sentence
  - 4. If you're extra smart unscramble the second line secret clue.
- If you can do all 4 above see Elliott George for a prize.
- Please leave the jars where you find them for other people to enjoy.
- Please take just one lolly per person per jar.